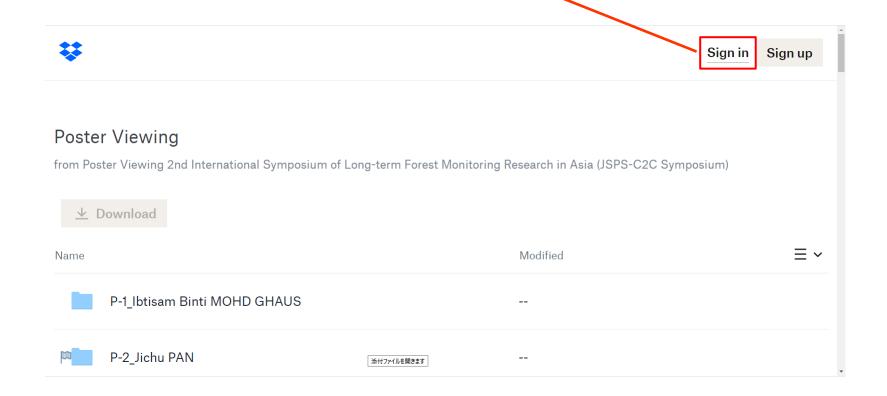

## Click "Sign in " button.

Download the app

Dropbox Passwords remembers your login credentials, so you don't have to. Try Dropbox Passwords

■ 国際委員会2022....docx へ

Enter your Dropbox account (email address) and password (recommended: see page #9).

## This is the main menu. Choose a folder and Click!

#### Poster Viewing

from Poster Viewing 2nd International Symposium of Long-term Forest Monitoring Research in Asia (JSPS-C2C Symposium)

| → Download                   |          |     |
|------------------------------|----------|-----|
| Name                         | Modified | ≡ ∨ |
| P-1_Ibtisam Binti MOHD GHAUS |          |     |
| P-2_Jichu PAN                |          |     |
| P-3_Xinyang WANG             |          |     |
| P-4_Qian XIONG               |          |     |