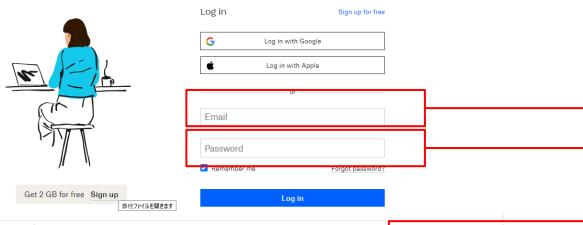

## Click "Sign in " button.

Download the app

Dropbox Passwords remembers your login credentials, so you don't have to. Try Dropbox Passwords

■ 国際委員会2022....docx へ

Enter your Dropbox account (email address) and password (recommended: see page #9).

If you do not have a Dropbox account, enter the mail address and password that were emailed with URL information.

Even in a case that an error message appears, just wait for a moment, the screen will switch soon.