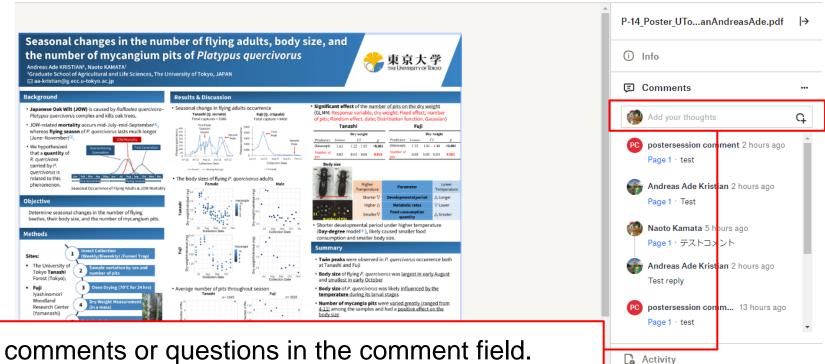

### How to leave a comment

Click here to leave comments or questions.

Type your comments or questions in the comment field.

A reason why we recommend using your personal account of Dropbox (see page #4):

If you enter the site by using your Dropbox account, your name (ex. "Naoto Kamata" as shown in this slide) will be shown when you leave a comment. But "postersession comment" will be shown when you use a common account sent via email. When you leave comments using the common account, please type your name after each comment. If not, no body can recognize the commentator.