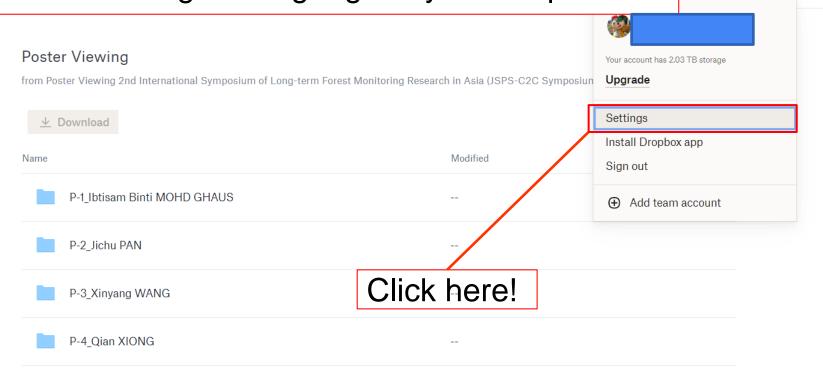

It is not essential, but I suggest setting your Dropbox language as English (see page #14 and later), which makes communication with poster authors easier.