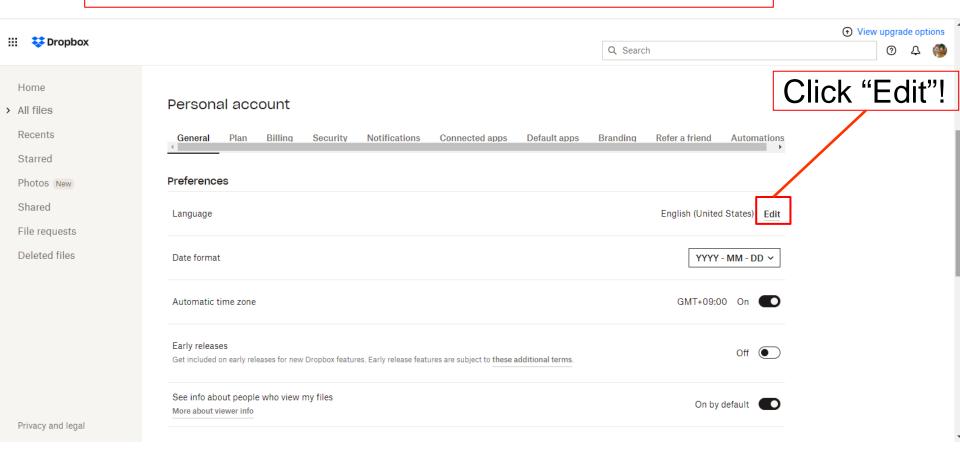

It is not essential, but I suggest setting your Dropbox language as English (see page #14 and later), which makes communication with poster authors easier.