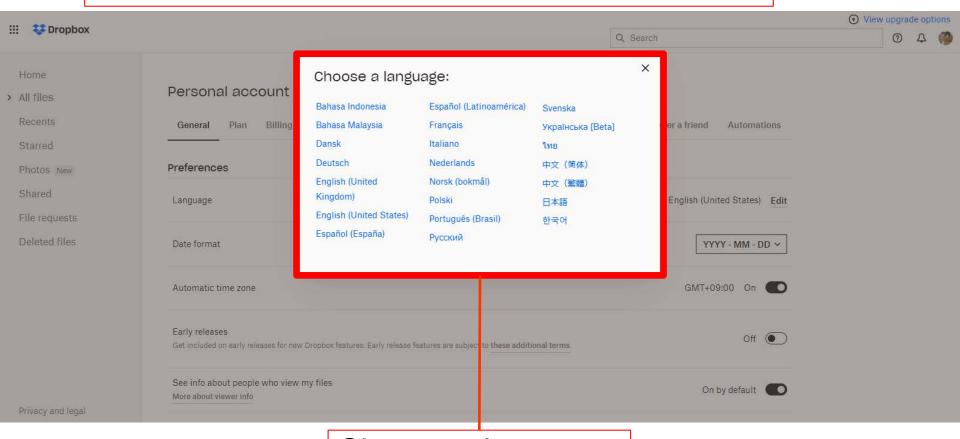

It is not essential, but I suggest setting your Dropbox language as English (see page #14 and later), which makes communication with poster authors easier.

Modified

Choose a language