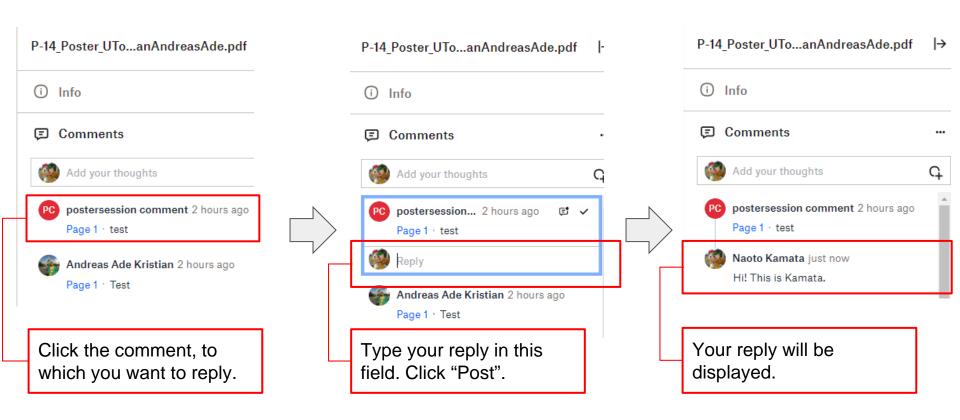

## How to reply to each comment

Click here to leave from this poster.

Click here to go back to the main menu (parent folder).