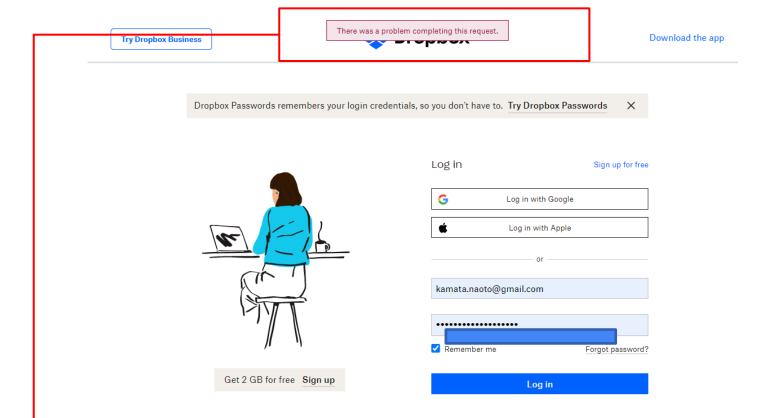

If you do not have a Dropbox account, enter the mail address and password that were emailed with URL information.

Even in a case that an error message appears, just wait for a moment, the screen will switch soon.

If you enter the site by using your Dropbox account, your name (ex. "Naoto Kamata" as shown in this slide) will be shown when you leave a comment. But "postersession comment" will be shown when you use a common account sent via email. When you leave comments using the common account, please type your name after each comment. If not, no body can recognize the commentator.